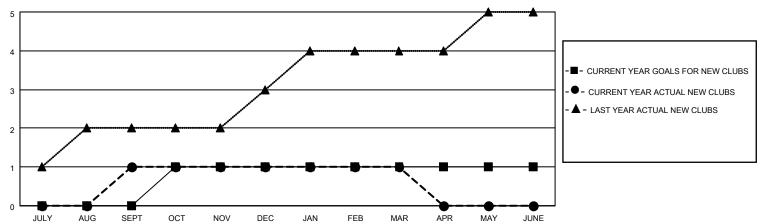

## MONTHLY MEMBERSHIP PROGRESS REPORT

LOCATION INDIA District 3232F2 Results as of: 3/31/2022

| Clubs RESULTS FOR 2021-2022 |   |   |   | Members RESULTS FOR 2021-2022 |    |    |     |
|-----------------------------|---|---|---|-------------------------------|----|----|-----|
|                             |   |   |   |                               |    |    |     |
| JULY/AUG/SEPT               | 0 | 1 | 3 | JULY/AUG/SEPT                 | 20 | 98 | 94  |
| OCT/NOV/DEC                 | 1 | 0 | 0 | OCT/NOV/DEC                   | 15 | 84 | 101 |
| JAN/FEB/MAR                 | 0 | 0 | 1 | JAN/FEB/MAR                   | 30 | 94 | 106 |
| APR/MAY/JUNE                | 0 | 0 | 0 | APR/MAY/JUNE                  | 15 | 0  | 0   |

## GOALS AND ACTUAL NEW CLUBS CUMULATIVE



## GOALS AND ACTUAL MEMBERS CUMULATIVE



| DROPPED CLUBS: 4 |     | 43 CLUBS OF 79 ADDED 1 OR<br>MORE NEW MEMBERS | GENDER DISTRIBUTION                   |                |  |
|------------------|-----|-----------------------------------------------|---------------------------------------|----------------|--|
|                  |     | MONE NEW MEMBERS                              | MALE                                  | 1,776 (62.56%) |  |
|                  |     |                                               | FEMALE                                | 1,062 (37.41%) |  |
| DROPPED MEMBERS  |     |                                               | NON BINARY                            | 0 (0.00%)      |  |
|                  |     |                                               | PREFER