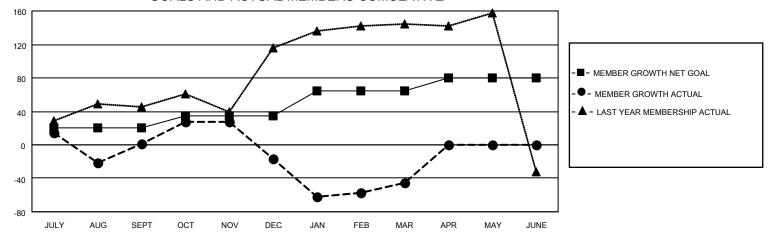

## GOALS AND ACTUAL MEMBERS CUMULATIVE

| DROPPED CLUBS: 4 |     | 43 CLUBS OF 79 ADDED 1 OR<br>MORE NEW MEMBERS | GENDER DISTRIBUTION                   |                |  |
|------------------|-----|-----------------------------------------------|---------------------------------------|----------------|--|
|                  |     | MONE NEW MEMBERS                              | MALE                                  | 1,776 (62.56%) |  |
|                  |     |                                               | FEMALE                                | 1,062 (37.41%) |  |
| DROPPED MEMBERS  |     |                                               | NON BINARY                            | 0 (0.00%)      |  |
|                  |     |                                               | PREFER NOT TO ANSWER                  | 1 (0.04%)      |  |
| DECEASED         | 7   |                                               |                                       | ,              |  |
| CLUB CANCELLED   | 115 | CLICK HERE FOR CUMULATIVE                     | TOTAL FAMILY UNIT MEMBERS 1,971       |                |  |
| OTHER            | 179 | MEMBERSHIP DATA                               |                                       |                |  |
| TOTAL            | 301 |                                               | FAMILY MEMBERS PAYING HALF DUES 1,258 |                |  |
|                  |     |                                               |                                       |                |  |